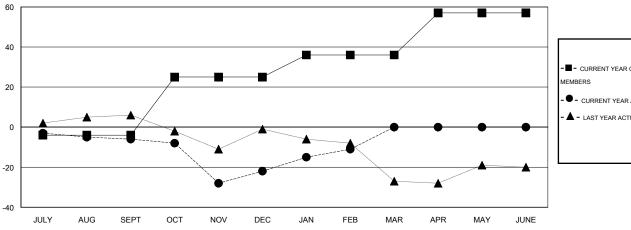

### GOALS AND ACTUAL MEMBERS CUMULATIVE

| - CURRENT YEAR GOALS FOR NEW |  |
|------------------------------|--|
| MEMBERS                      |  |

CURRENT YEAR ACTUAL MEMBERS

- LAST YEAR ACTUAL MEMBERS

| DROPPED CLUBS: 0 |    |
|------------------|----|
| DROPPED MEMBERS  |    |
| DECEASED         | 17 |
| CLUB CANCELLED   | 0  |
| OTHER            | 73 |
| TOTAL            | 90 |